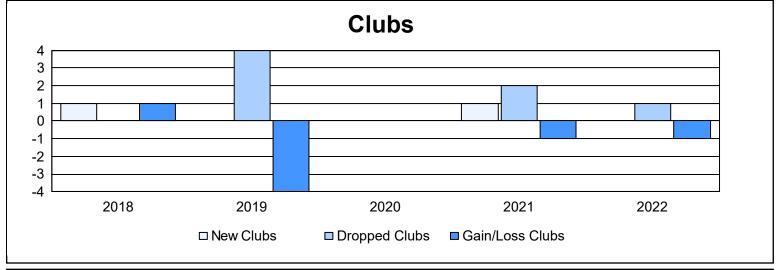

District 40 N As of June 2022 Cumulative

| Year      | New<br>Clubs | Dropped<br>Clubs | Gain/<br>Loss<br>Clubs | New<br>Members | Charter<br>Members | Reinstate<br>Members | Transfer<br>Members | Total<br>Member<br>Added | Total<br>Members<br>Dropped | Gain/<br>Loss<br>Members |
|-----------|--------------|------------------|------------------------|----------------|--------------------|----------------------|---------------------|--------------------------|-----------------------------|--------------------------|
| 2017-2018 | 1            | 0                | 1                      | 106            | 31                 | 2                    | 8                   | 147                      | 113                         | 34                       |
| 2018-2019 | 0            | 4                | -4                     | 46             | 0                  | 1                    | 4                   | 51                       | 116                         | -65                      |
| 2019-2020 | 0            | 0                | 0                      | 43             | 1                  | 9                    | 6                   | 59                       | 62                          | -3                       |
| 2020-2021 | 1            | 2                | -1                     | 40             | 20                 | 4                    | 0                   | 64                       | 55                          | 9                        |
| 2021-2022 | 0            | 1                | -1                     | 42             | 0                  | 5                    | 0                   | 47                       | 77                          | -30                      |
| Average   | 0            | 1                | -1                     | 55             | 10                 | 4                    | 4                   | 74                       | 85                          | -11                      |